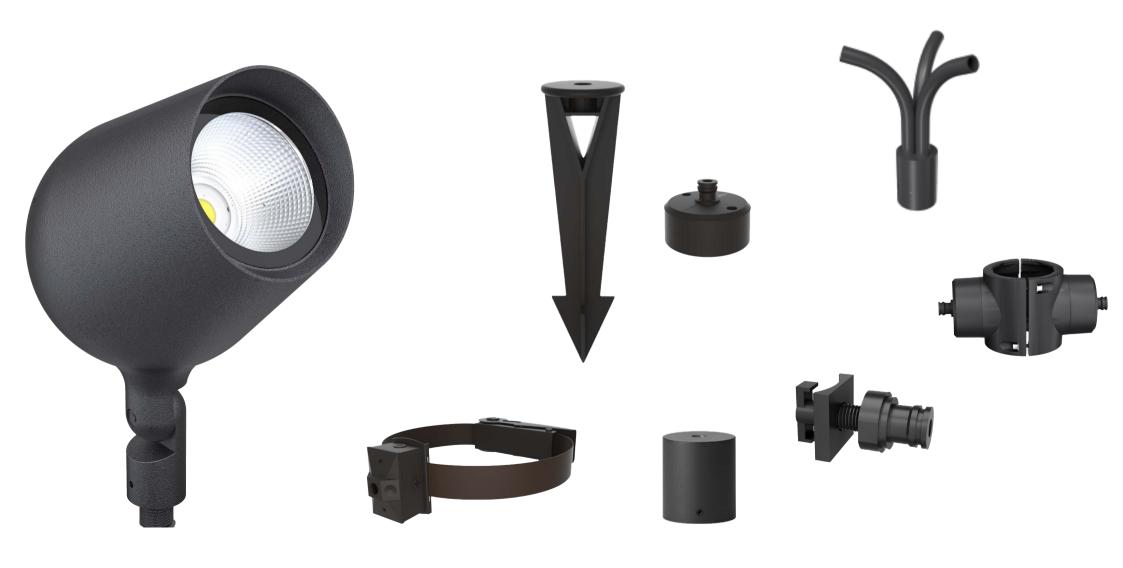

#### Maximum scope for design

enables planners to create impressive shemes that are ideally harmonised with the surrounding environment using individual, selfconfigured luminaire forms..

SB Surface Base Mount

JB Junction Box(USA)

Pole cap

WM Wall Mount(USA)

TM Tree Mount

GS Ground Stake-A

**GS Ground Stake-B** 

GS Ground Stake-C