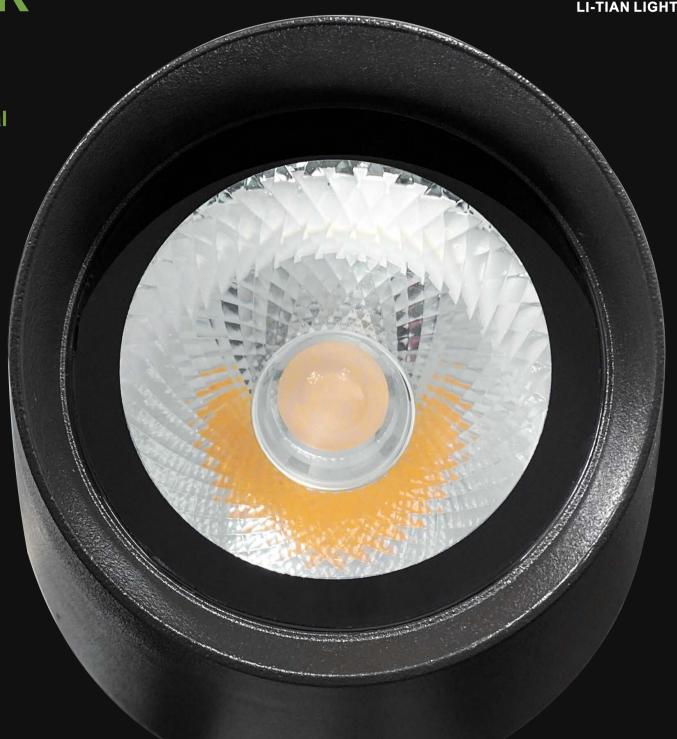

#### **Technical information**

- LT-SL(High): LED up to 60W, HID up to 150W
- LT-SL(Medium): LED up to 40W, HID up to 70W
- LT-SL:(Small) LED up to 20W, HID up to 35W
- LED system efficiency up to 100 lm/W
- high pressure die cast aluminium
- adjustable head joint
- delivered wih attached power cord
- IP67
- CE Certification
- Colour: Bronze or special finish

#### **Light distribution**

Rotation-symmetrical and asymmetrical optics for

- horizontal and vertical lighting tasks
- roads and pathways

Elliptical light(40\*73°)

Spot(19-23°)

S Spot

(15-18°)

Medium(27-36°)