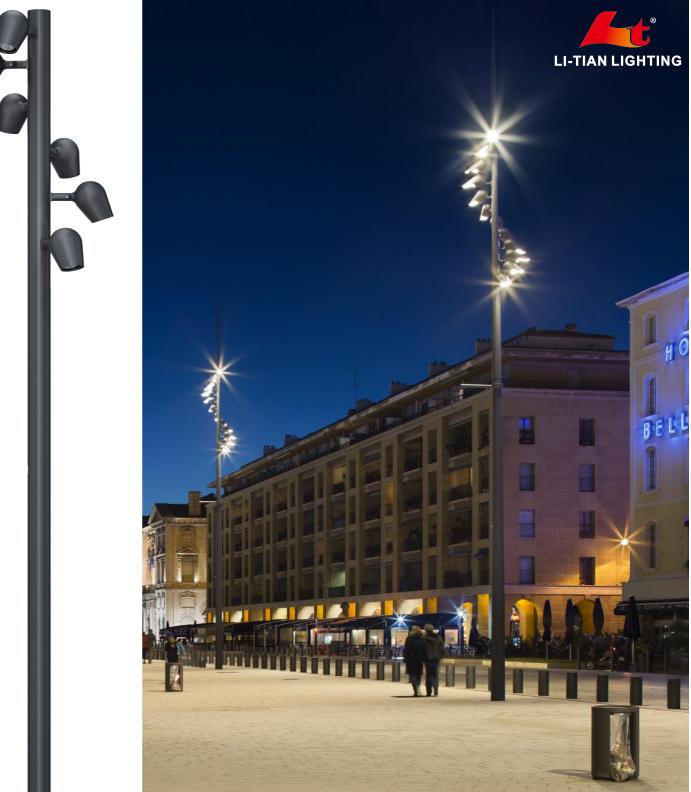

#### **Design line**

-Unilateral: 2Fold 3Flod 4Fold -Bilateral: 4Fold 6Fold 8Fold

#### **Design line**

—Unilateral: 2Fold 3Flod 4Fold —Bilateral: 2Fold 4Fold 6Fold According to design needs, free combination.