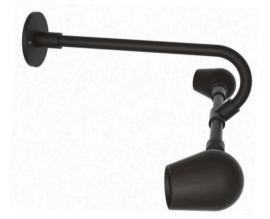

## LED Spot Light LT-SL Series

#### **Technical information**

- LT-SL(High): LED up to 60W, HID up to 150W
- LT-SL(Medium): LED up to 40W, HID up to 70W
- LT-SL:(Small) LED up to 20W, HID up to 35W
- LED system efficiency up to 100 lm/W
- high pressure die cast aluminium
- adjustable head joint
- delivered wih attached power cord
- IP67
- CE Certification
- Colour: Bronze or special finish

#### Maximum scope for design

enables planners to create impressive shemes that are ideally harmonised with the surrounding environment using individual, selfconfigured luminaire forms..

SB Surface Base Mount

JB Junction Box(USA)

Pole cap

WM Wall Mount(USA)

TM Tree Mount

GS Ground Stake-A

**GS Ground Stake-B** 

GS Ground Stake-C