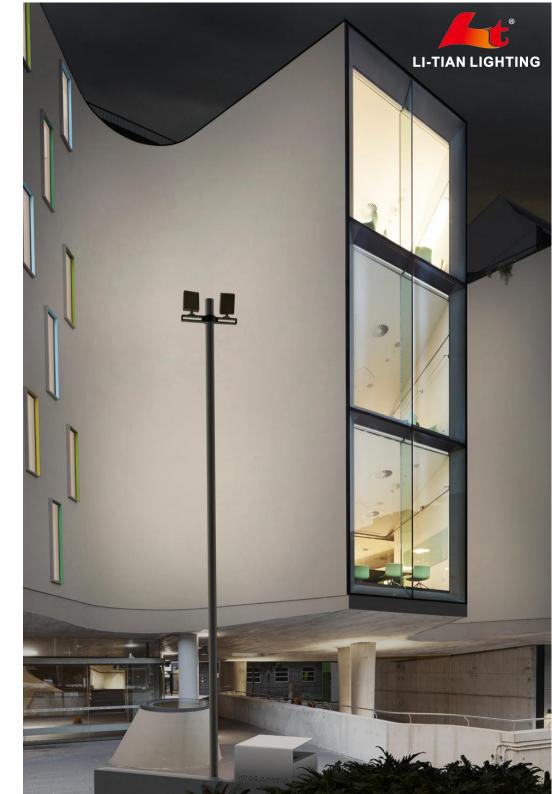

#### **Design line**

-Unilateral: 2Fold 3Flod 4Fold -Bilateral: 4Fold 6Fold 8Fold

#### **Design line**

—Unilateral: 2Fold 3Flod 4Fold —Bilateral: 2Fold 4Fold 6Fold According to design needs, free combination.