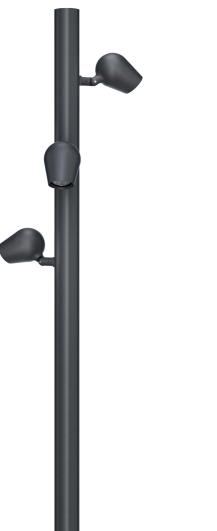

## Design line Candelabra

— 1-fold

- 2-fold (120° and 180°)
- 3-fold (360°)
- —Suitable for φ60 φ76 Pole

## Design line Sistema

arrangement of luminaire heads
around the pole's axis between
0° and 360°- one one or various
staggered levels.

—Suitable for φ60—φ200(mm) Pole