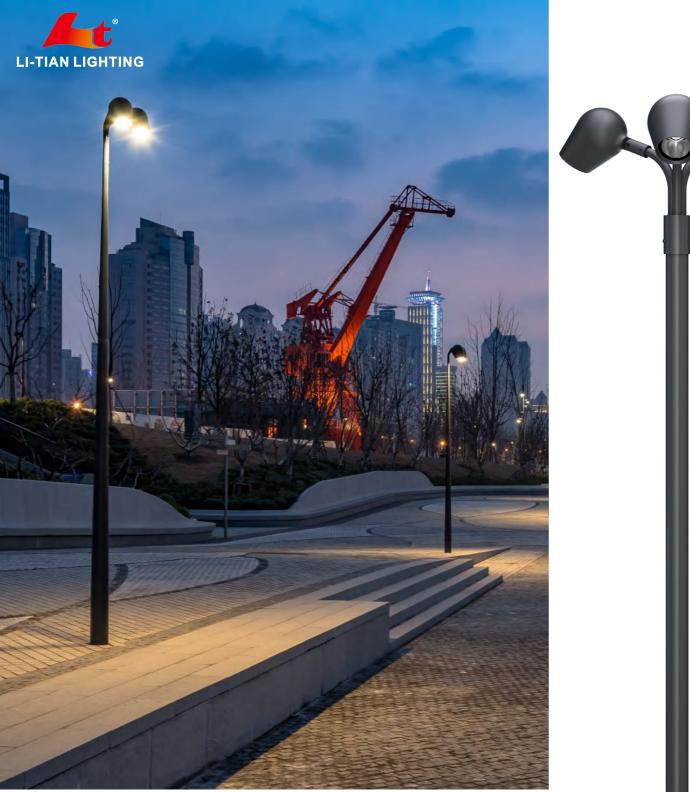

## Design line Candelabra

— 1-fold

- 2-fold (120° and 180°)
- 3-fold (360°)
- —Suitable for φ60 φ76 Pole

## Design line Sistema

arrangement of luminaire heads
around the pole's axis between
0° and 360°- one one or various
staggered levels.

—Suitable for φ60—φ200(mm) Pole