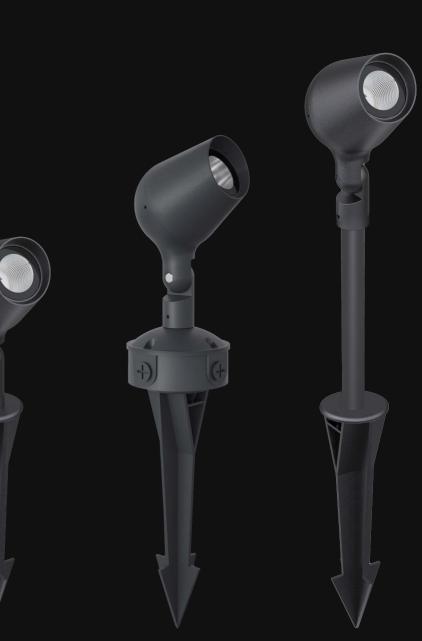

#### Maximum scope for design

enables planners to create impressive shemes that are ideally harmonised with the surrounding environment using individual, selfconfigured luminaire forms..

SB Surface Base Mount

JB Junction Box(USA)

Pole cap

WM Wall Mount(USA)

TM Tree Mount

GS Ground Stake-A

**GS Ground Stake-B** 

GS Ground Stake-C