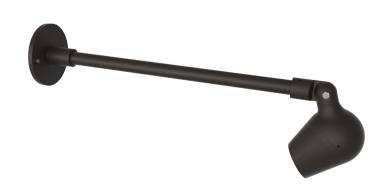

## LED Spot Light LT-SL Series

#### **Technical information**

- LT-SL(High): LED up to 60W, HID up to 150W
- LT-SL(Medium): LED up to 40W, HID up to 70W
- LT-SL:(Small) LED up to 20W, HID up to 35W
- LED system efficiency up to 100 lm/W
- high pressure die cast aluminium
- adjustable head joint
- delivered wih attached power cord
- IP67
- CE Certification
- Colour: Bronze or special finish

#### Maximum scope for design

enables planners to create impressive shemes that are ideally harmonised with the surrounding environment using individual, selfconfigured luminaire forms..

SB Surface Base Mount

JB Junction Box(USA)

Pole cap

WM Wall Mount(USA)

TM Tree Mount

GS Ground Stake-A

**GS Ground Stake-B** 

GS Ground Stake-C