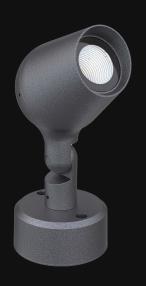

#### **Technical information**

- LT-SL(High): LED up to 60W, HID up to 150W
- LT-SL(Medium): LED up to 40W, HID up to 70W
- LT-SL:(Small) LED up to 20W, HID up to 35W
- LED system efficiency up to 100 lm/W
- high pressure die cast aluminium
- adjustable head joint
- delivered wih attached power cord
- IP67
- CE Certification
- Colour: Bronze or special finish

#### Maximum scope for design

enables planners to create impressive shemes that are ideally harmonised with the surrounding environment using individual, selfconfigured luminaire forms..

SB Surface Base Mount